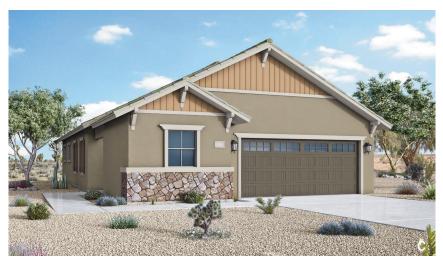

# MELODY AT CADENCE

### **ALLEGRO**

Approx. 1,523 Sq. Ft. | 1 Story | 3-4 Bedrooms | 2 Baths | 2-Bay Garage

PRELIMINARY

#### SBHLV.COM · SALES@SBHLV.COM · 702-216-0007

Plans, products, prices, maps and designs may change without notice. Floor Plans and Elevations may vary substantially from those shown.