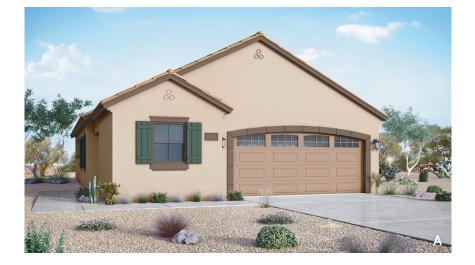

# MELODY AT CADENCE

### **ALLEGRO**

Approx. 1,523 Sq. Ft. | 1 Story | 3-4 Bedrooms | 2 Baths | 2-Bay Garage

PRELIMINARY

#### SBHLV.COM · SALES@SBHLV.COM · 702-216-0007

Plans, products, prices, maps and designs may change without notice. Floor Plans and Elevations may vary substantially from those shown.