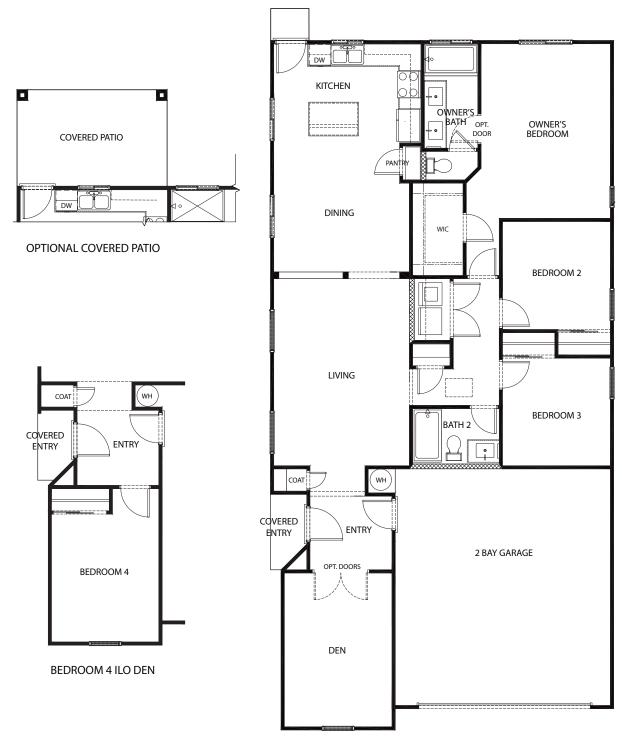

# MELODY AT CADENCE

### **ALLEGRO**

Approx. 1,523 Sq. Ft. | 1 Story | 3-4 Bedrooms | 2 Baths | 2-Bay Garage

## PRELIMINARY