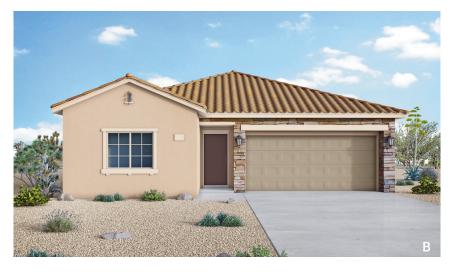

# MELODY AT CADENCE

### **LYRIC**

Approx. 1,662 Sq. Ft. | 1 Story | 3 Bedrooms | 2 Baths | 2-Bay Garage