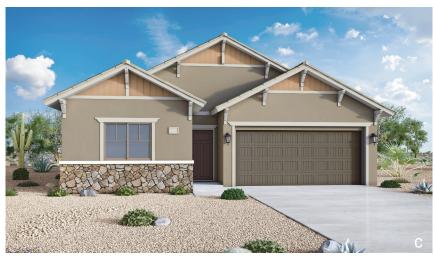

# MELODY AT CADENCE

### **LYRIC**

Approx. 1,662 Sq. Ft. | 1 Story | 3 Bedrooms | 2 Baths | 2-Bay Garage