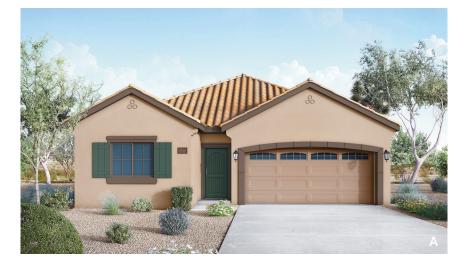

# MELODY AT CADENCE

### LYRIC

Approx. 1,662 Sq. Ft. | 1 Story | 3 Bedrooms | 2 Baths | 2-Bay Garage