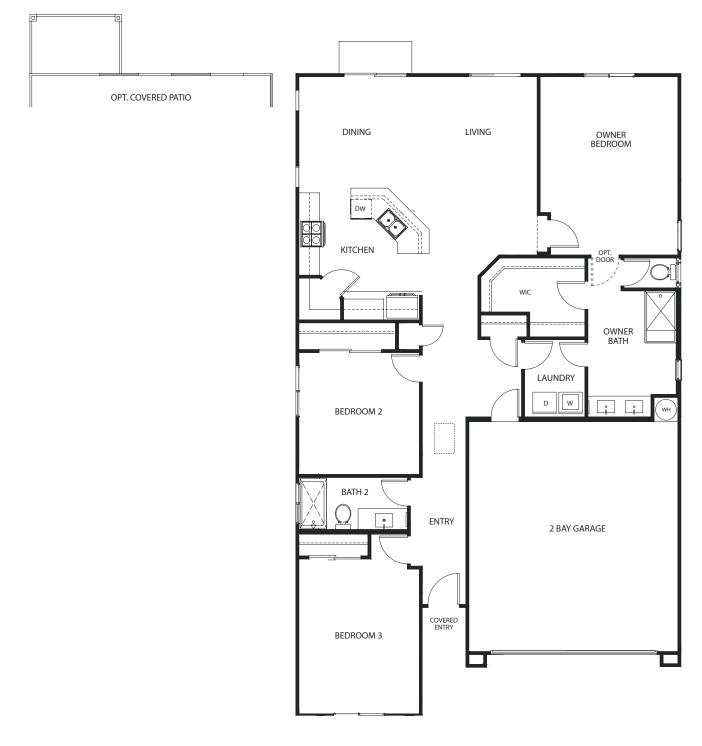

# MELODY AT CADENCE

### LYRIC

Approx. 1,662 Sq. Ft. | 1 Story | 3 Bedrooms | 2 Baths | 2-Bay Garage

### **LYRIC**

Approx. 1,662 Sq. Ft. | 1 Story | 3 Bedrooms | 2 Baths | 2-Bay Garage